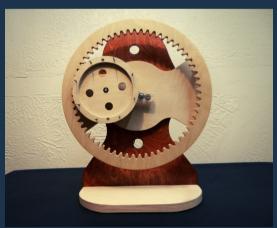

## VEPROJECT

OLD AND NEW CONCEPTS OF PERPETUAL MOTION MACHINES.
WORKING MODELS OF PERPETUAL MOTION MACHINES.
MODELS OF DA VINCI INVENTIONS. MARBLE MACHINES.

Do NOT miss to check out Perpetual Motion Devices & Leonardo de Vinci Inventions Exhibition!

A perpetual motion machine is a hypothetical machine that can do work indefinitely without an energy source. This kind of machine is impossible, as it would violate the first or second law of thermodynamics. These laws of thermodynamics apply regardless of the size of the system.