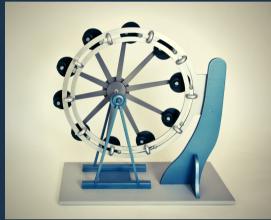

## VEPROJECT

OLD AND NEW CONCEPTS OF PERPETUAL MOTION MACHINES.
WORKING MODELS OF PERPETUAL MOTION MACHINES.
MODELS OF DA VINCI INVENTIONS. MARBLE MACHINES.

Do NOT miss to check out Perpetual Motion Devices & Leonardo de Vinci Inventions Exhibition!

A perpetual motion machine is a hypothetical machine that can do work indefinitely without an energy source. This kind of machine is impossible, as it would violate the first or second law of thermodynamics. These laws of thermodynamics apply regardless of the size of the system.