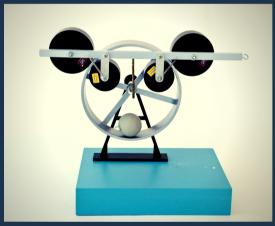

## VEPROJECT

OLD AND NEW CONCEPTS OF PERPETUAL MOTION MACHINES.
WORKING MODELS OF PERPETUAL MOTION MACHINES.
MODELS OF DA VINCI INVENTIONS. MARBLE MACHINES.

Do NOT miss to check out Perpetual Motion Devices & Leonardo de Vinci Inventions Exhibition!

A perpetual motion machine is a hypothetical machine that can do work indefinitely without an energy source. This kind of machine is impossible, as it would violate the first or second law of thermodynamics. These laws of thermodynamics apply regardless of the size of the system.